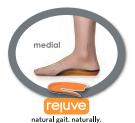

#### The Rejuve Deep Heel Cup.

Cradles and controls the heel

Extends to control both medial and lateral sides of the foot.

SLIP RESISTANT

SRC RATED

PACKABLE

#### The Rejuve Deep Heel Cup.

Cradles and controls the heel

Extends to control both medial and lateral sides of the foot.