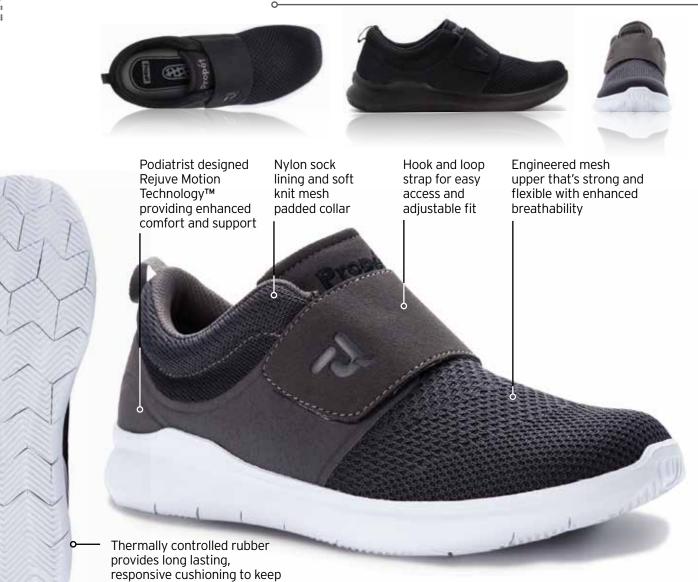

#### The Rejuve Deep Heel Cup.

Cradles and controls the heel

Extends to control both medial and lateral sides of the foot.

SLIP RESISTANT

SRC RATED

PACKABLE

# Click to view. TRAVELFIT WATERPROOF

AW8040

Podiatrist designed to allow natural movement and reduce or alleviate the stress and strain on your lower body.

The Rejuve Deep Heel Cup.

Cradles and controls the heel

Extends to control both medial and lateral sides of the foot.

durability for long lasting support

Podiatrist designed Rejuve Motion