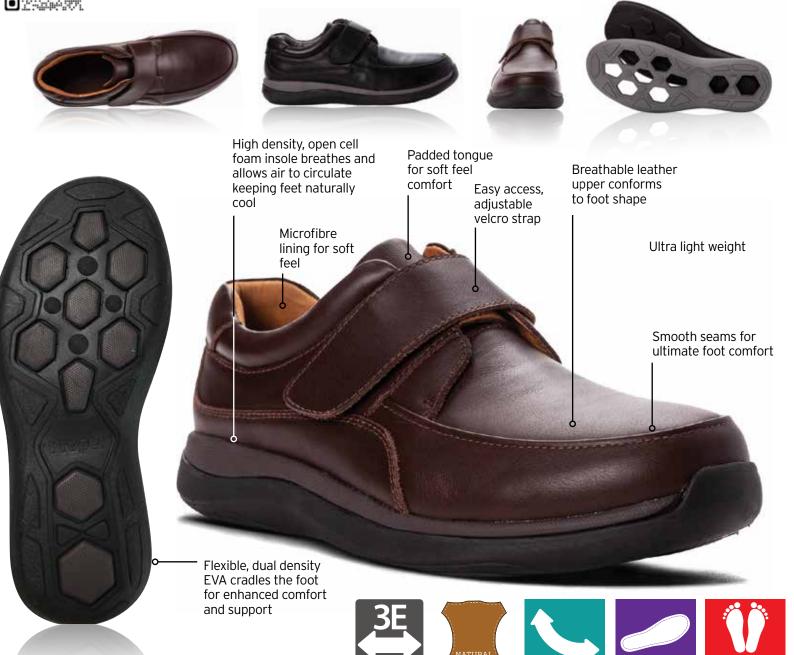

# REMOVABLE FOOTBED

### **SUPPORTIVE**

Heel Counters Orthotic Friendly

## **SLIP RESISTANT OUTSOLES**

Meets Australian/NZ Standards SRA + SRB = SRC Rated

## **LEATHER UPPERS**

Breathable Moisture Wicking

## **REJUVE INSOLES**

Natural Gait Naturally

Propét Slip Resistant Series exceeds the Australian Slip Resistant Assessment: AS/NZS 2210.3:2009