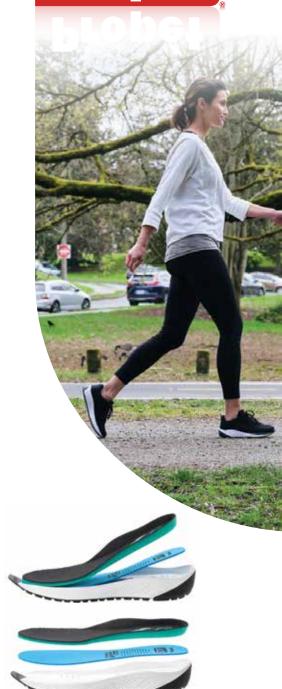

## TRAVELFIT WOMEN's

AWAT012

Podiatrist designed to allow natural movement and reduce or alleviate the stress and strain on your lower body.

# Click to view. TRAVELFIT WATERPROOF

AW8040

Podiatrist designed to allow natural movement and reduce or alleviate the stress and strain on your lower body.

The Rejuve Deep Heel Cup.

Cradles and controls the heel