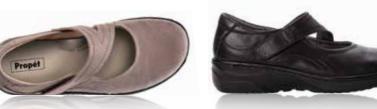

# REMOVABLE FOOTBED

REMOVABLE FOOTBED

FLEXIBLE

**FEATHERLITE** 

width

Exceeds the Australian Slip Resistant Assessment for:

SRA: Soapy water on ceramic tiles.

width

Soft, full grain leather with rolled seams across the forefoot to provide comfort and reduce

REMOVABLE FOOTBED

FLEXIBLE

**FEATHERLITE** 

SRA: Soapy water on ceramic tiles. SRB: Glycerol on steel floor.

Propét