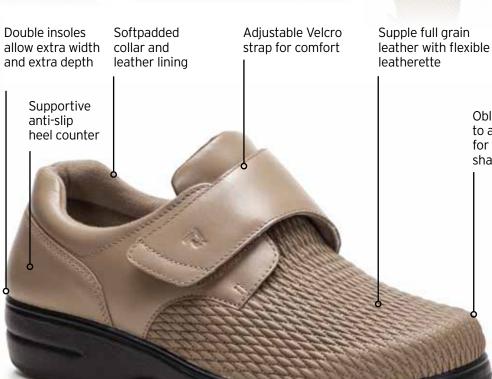

## OLIVIA WPRX25

Shank reinforced PU

everyday surfaces

width

Department of Veteran Affairs approved footwear for war veterans, members of AUS Defence Force, AUS Federal police and their dependants.