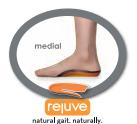

#### The Rejuve Deep Heel Cup.

Cradles and controls the heel

Extends to control both medial and lateral sides of the foot.

SLIP RESISTANT

SRC RATED

PACKABLE

Extends to control both medial and lateral sides of the foot.

durability for long lasting support

Podiatrist designed Rejuve Motion