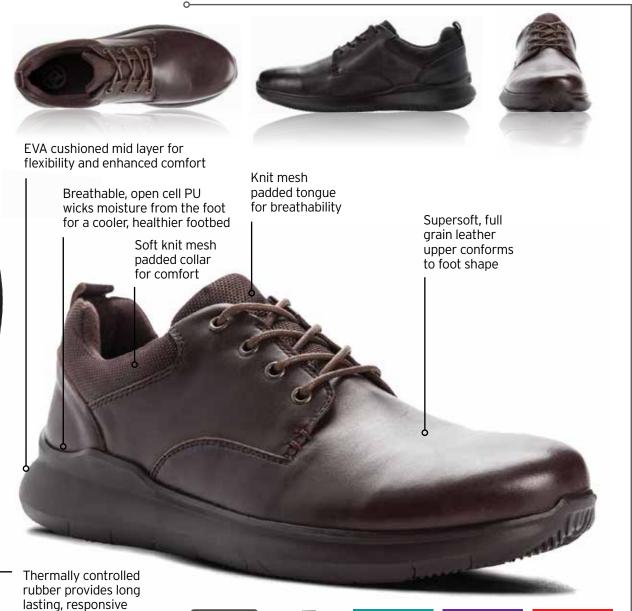

## **VERA** AWCX062

Soft memory foam Supersoft, full footbed. Arch supporting grain leather upper high density Open Cell PU conforms to foot foam allows air to flow for 5 hole lace up shape a cooler, healthier footbed. to ensure easy foot in and out Soft padded