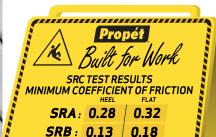

# PROPÉT B10

Exceeds the Australian Slip Resistant Assessment for:

SRA: Soapy water on ceramic tiles.

## TRAVEL ACTIV STRETCH

WAT024

Exceeds the Australian Slip Resistant Assessment for:

SRA: Soapy water on ceramic tiles.

## EASY WALKER

W3845

Exceeds the Australian Slip Resistant Assessment for:

SRA: Soapy water on ceramic tiles.

## WASHABLE WALKER

W3840

Exceeds the Australian Slip Resistant Assessment for:

SRA: Soapy water on ceramic tiles.

# GOLDA

Exceeds the Australian Slip Resistant Assessment for:

SRA: Soapy water on ceramic tiles.
SRB: Glycerol on steel floor.

for traction

# GRETA

Exceeds the Australian Slip Resistant Assessment for:

SRA: Soapy water on ceramic tiles.
SRB: Glycerol on steel floor.