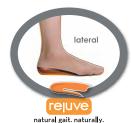

#### The Rejuve Deep Heel Cup.

Cradles and controls the heel

Extends to control both medial and lateral sides of the foot.

SLIP RESISTANT

SRC RATED

PACKABLE

#### The Rejuve Deep Heel Cup.

Cradles and controls the heel

Extends to control both medial and lateral sides of the foot.