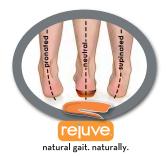

# rejuve™Natural Gait, Naturally

- Supports the foot in motion, not just when standing
- Offset heel cup holds heel in alignment to prevent overpronation
- Outriggers guide the foot from heel strike through midstance
- Prepares the foot for dynamic pushoff

Biomechanically designed to allow natural movement and reduce or alleviate the stress and strain on your lower body.

The PROPÉT VIDEO COLLECTION

Click() to view.

Or view via our YouTube channel PropetAustraliaVideos