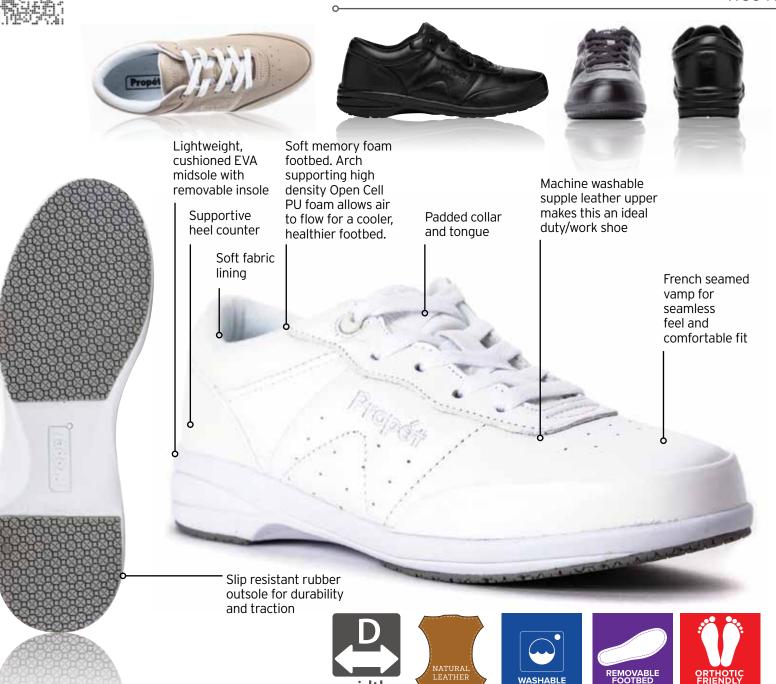

## **FEATURES**

# REMOVABLE FOOTBED

### **SUPPORTIVE**

Heel Counters Orthotic Friendly

## **SLIP RESISTANT OUTSOLES**

Meets Australian/NZ Standards SRA + SRB = SRC Rated

## **LEATHER UPPERS**

Breathable Moisture Wicking