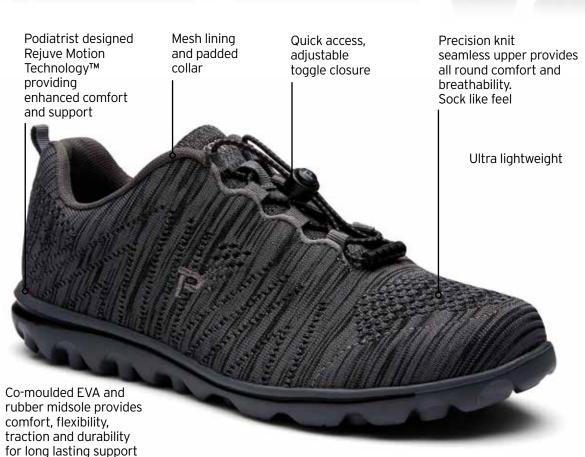

## **PRECISION KNIT**

Seamless Uppers

Extends to control both medial and lateral sides of the foot.

durability for long lasting support

Podiatrist designed Rejuve Motion