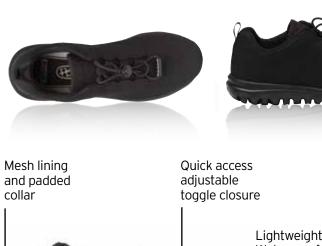

oapy water on ceramic tiles.

## TRAVEL ACTIV STRETCH

WAT024

























Exceeds the Australian Slip Resistant Assessment for:

SRA: Soapy water on ceramic tiles.



## TRAVELFIT WOMEN's

AWAT012





Podiatrist designed to allow natural movement and reduce or alleviate the stress and strain on your lower body.







#### The Rejuve Deep Heel Cup.



Cradles and controls the heel



Extends to control both medial and lateral sides of the foot.



SLIP RESISTANT

SRC RATED

PACKABLE



# Click to view. TRAVELFIT WATERPROOF

AW8040





Podiatrist designed to allow natural movement and reduce or alleviate the stress and strain on your lower body.







The Rejuve Deep Heel Cup.



Cradles and controls the heel



Extends to control both medial and lateral sides of the foot.





durability for long lasting support





Podiatrist designed Rejuve Motion











## **DELANEY ZIP**

WFV002L









## **VERA** AWCX062







Soft memory foam Supersoft, full footbed. Arch supporting grain leather upper high density Open Cell PU conforms to foot foam allows air to flow for 5 hole lace up shape a cooler, healthier footbed. to ensure easy foot in and out Soft padded



REMOVABLE FOOTBED

FLEXIBLE

**FEATHERLITE** 

width







Exceeds the Australian Slip Resistant Assessment for:

SRA: Soapy water on ceramic tiles.











width

Soft, full grain leather with rolled seams across the forefoot to provide comfort and reduce

REMOVABLE FOOTBED

FLEXIBLE

**FEATHERLITE** 



SRA: Soapy water on ceramic tiles. SRB: Glycerol on steel floor.



Propét





# GOLDA