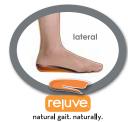

#### The Rejuve Deep Heel Cup.

Cradles and controls the heel

Extends to control both medial and lateral sides of the foot.

SLIP RESISTANT

SRC RATED

PACKABLE

#### The Rejuve Deep Heel Cup.

Cradles and controls the heel

Extends to control both medial and lateral sides of the foot.