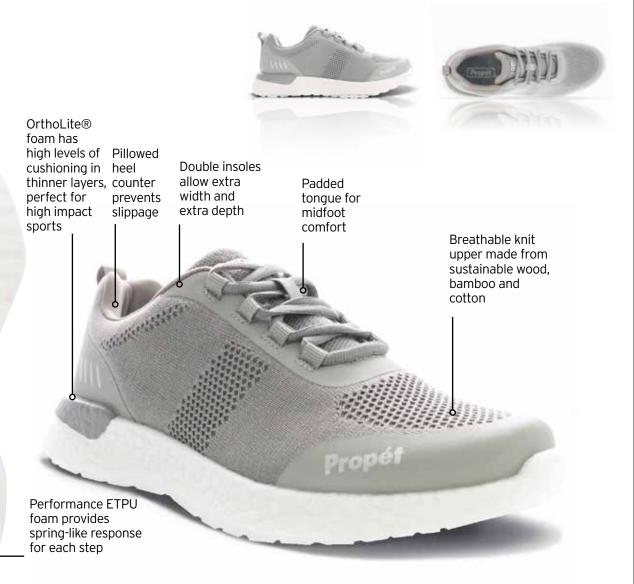

## FOUR POINTS COMFORT

DOUBLE INSOLES

STRETCHABLE

OrthoLite® insoles are made with open cell, lightweight foams that create a cooler, drier shoe interior without adding unwanted bulk or weight.