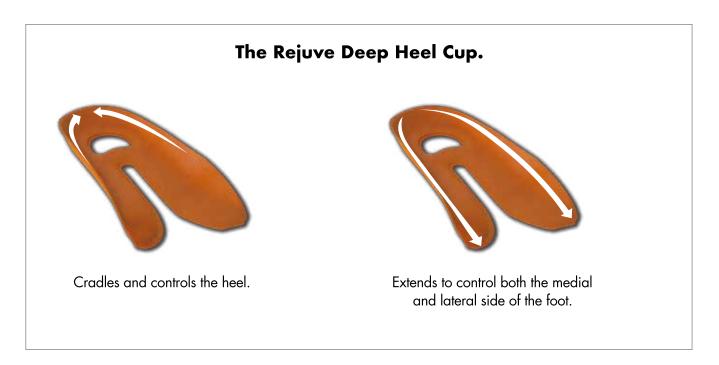

#### The Rejuve Deep Heel Cup.

Cradles and controls the heel

Extends to control both medial and lateral sides of the foot.

SLIP RESISTANT

SRC RATED

PACKABLE

#### The Rejuve Deep Heel Cup.

Cradles and controls the heel

Extends to control both medial and lateral sides of the foot.