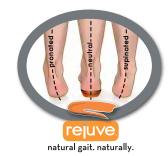

# rejuve™Natural Gait, Naturally

- Supports the foot in motion, not just when standing
- Offset heel cup holds heel in alignment to prevent overpronation
- Outriggers guide the foot from heel strike through midstance
- Prepares the foot for dynamic pushoff

Biomechanically designed to allow natural movement and reduce or alleviate the stress and strain on your lower body.

The PROPÉT VIDEO COLLECTION

Click() to view.

Or view via our YouTube channel PropetAustraliaVideos