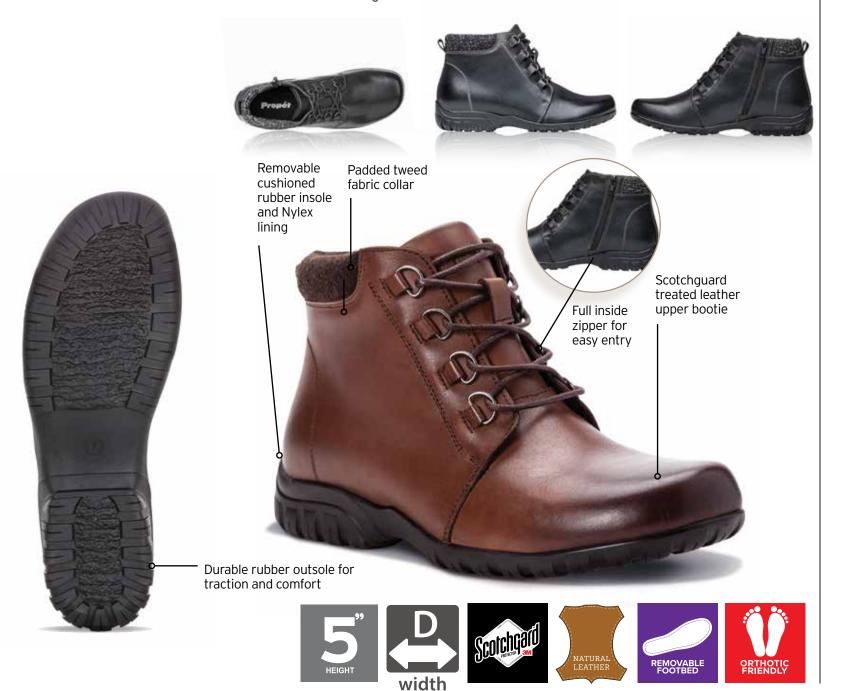

ant Assessment for:

SRA: Soapy water on ceramic tiles.



## TRAVELFIT WOMEN's

AWAT012





Podiatrist designed to allow natural movement and reduce or alleviate the stress and strain on your lower body.







#### The Rejuve Deep Heel Cup.



Cradles and controls the heel



Extends to control both medial and lateral sides of the foot.



SLIP RESISTANT

SRC RATED

PACKABLE



# Click to view. TRAVELFIT WATERPROOF

AW8040





Podiatrist designed to allow natural movement and reduce or alleviate the stress and strain on your lower body.







The Rejuve Deep Heel Cup.



Cradles and controls the heel



Extends to control both medial and lateral sides of the foot.





durability for long lasting support





Podiatrist designed Rejuve Motion











## **DELANEY ZIP**

WFV002L









## **VERA** AWCX062







Soft memory foam Supersoft, full footbed. Arch supporting grain leather upper high density Open Cell PU conforms to foot foam allows air to flow for 5 hole lace up shape a cooler, healthier footbed. to ensure easy foot in and out Soft padded



REMOVABLE FOOTBED

FLEXIBLE

**FEATHERLITE** 

width







Exceeds the Australian Slip Resistant Assessment for:

SRA: Soapy water on ceramic tiles.











width

Soft, full grain leather with rolled seams across the forefoot to provide comfort and reduce

REMOVABLE FOOTBED

FLEXIBLE

**FEATHERLITE** 



SRA: Soapy water on ceramic tiles. SRB: Glycerol on steel floor.



Propét





# GOLDA













Exceeds the Australian Slip Resistant Assessment for:

SRA: Soapy water on ceramic tiles.
SRB: Glycerol on ste