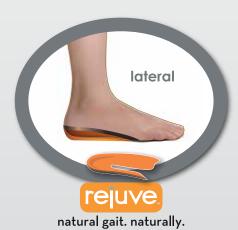

#### The Rejuve Deep Heel Cup.

Cradles and controls the heel

Extends to control both medial and lateral sides of the foot.

SLIP RESISTANT

SRC RATED

PACKABLE

Extends to control both medial and lateral sides of the foot.

durability for long lasting support

Podiatrist designed Rejuve Motion