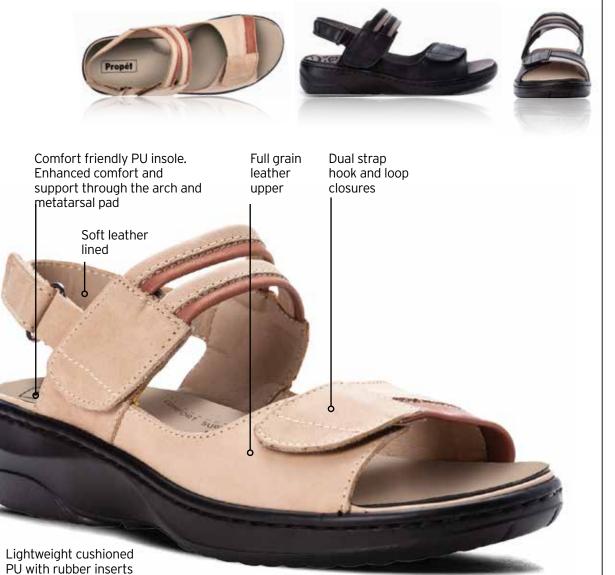

m Supersoft, full footbed. Arch supporting grain leather upper high density Open Cell PU conforms to foot foam allows air to flow for 5 hole lace up shape a cooler, healthier footbed. to ensure easy foot in and out Soft padded



REMOVABLE FOOTBED

FLEXIBLE

**FEATHERLITE** 

width







Exceeds the Australian Slip Resistant Assessment for:

SRA: Soapy water on ceramic tiles.











width

Soft, full grain leather with rolled seams across the forefoot to provide comfort and reduce

REMOVABLE FOOTBED

FLEXIBLE

**FEATHERLITE** 



SRA: Soapy water on ceramic tiles. SRB: Glycerol on steel floor.



Propét





# GOLDA













Exceeds the Australian Slip Resistant Assessment for:

SRA: Soapy water on ceramic tiles.
SRB: Glycerol on steel floor.











for traction

# GRETA















Exceeds the Australian Slip Resistant Assessment for:

SRA: Soapy water on ceramic tiles.
SRB: Glycerol on steel floor.



## EASY WALKER

W3845









Exceeds the Australian Slip Resistant Assessment for:

SRA: Soapy water on ceramic tiles.

## WASHABLE WALKER

W3840







Exceeds the Australian Slip Resistant Assessment for:

SRA: Soapy water on ceramic tiles.



## OLIVIA WPRX25





Shank reinforced PU

everyday surfaces











width

















Department of Veteran Affairs approved footwear for war veterans, members of AUS Defence Force, AUS Federal police and their dependants.



# PEDWALKER SANDAL















Department of Veteran Affairs approved footwear for war veterans, members of AUS Defence Force, AUS Federal police and their dependants.



## TOUR KN