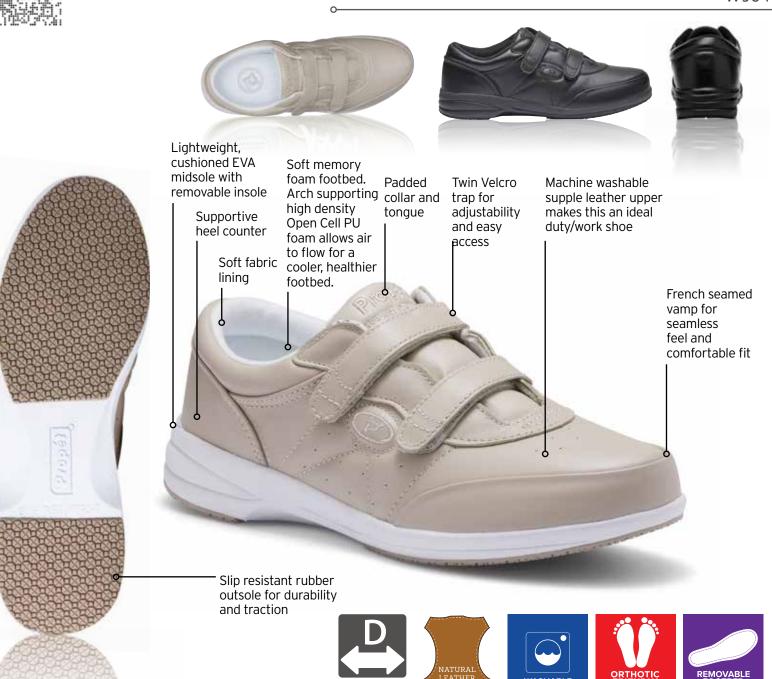

## **FEATURES**

# REMOVABLE FOOTBED

### **SUPPORTIVE**

Heel Counters Orthotic Friendly

## **SLIP RESISTANT OUTSOLES**

Meets Australian/NZ Standards SRA + SRB = SRC Rated

## **LEATHER UPPERS**

Breathable Moisture Wicking