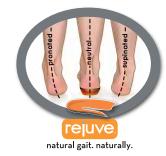

# rejuve™Natural Gait, Naturally

- Supports the foot in motion, not just when standing
- Offset heel cup holds heel in alignment to prevent overpronation
- Outriggers guide the foot from heel strike through midstance
- Prepares the foot for dynamic pushoff

Biomechanically designed to allow natural movement and reduce or alleviate the stress and strain on your lower body.

The PROPÉT VIDEO COLLECTION

Click() to view.

Or view via our YouTube channel PropetAustraliaVideos