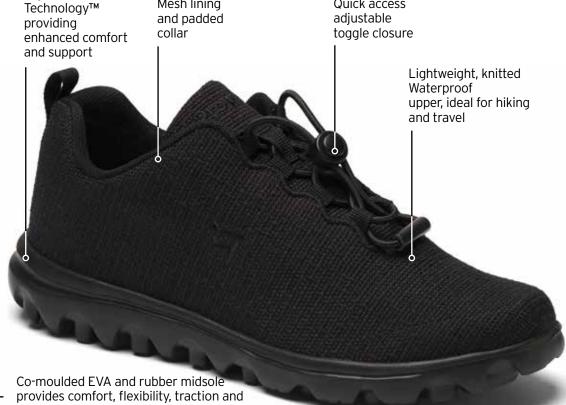

py water on ceramic tiles.

## TRAVEL ACTIV STRETCH

WAT024

























Exceeds the Australian Slip Resistant Assessment for:

SRA: Soapy water on ceramic tiles.



## TRAVELFIT WOMEN's

AWAT012





Podiatrist designed to allow natural movement and reduce or alleviate the stress and strain on your lower body.







#### The Rejuve Deep Heel Cup.



Cradles and controls the heel



Extends to control both medial and lateral sides of the foot.



SLIP RESISTANT

SRC RATED

PACKABLE



# Click to view. TRAVELFIT WATERPROOF

AW8040





Podiatrist designed to allow natural movement and reduce or alleviate the stress and strain on your lower body.







The Rejuve Deep Heel Cup.



Cradles and controls the heel



Extends to control both medial and lateral sides of the foot.





durability for long lasting support





Podiatrist designed Rejuve Motion











## **DELANEY ZIP**

WFV002L









## **VERA** AWCX062







Soft memory foam Supersoft, full footbed. Arch supporting grain leather upper high density Open Cell PU conforms to foot foam allows air to flow for 5 hole lace up shape a cooler, healthier footbed. to ensure easy foot in and out Soft padded



REMOVABLE FOOTBED

FLEXIBLE

**FEATHERLITE** 

width







Exceeds the Australian Slip Resistant Assessment for:

SRA: Soapy water on ceramic tiles.











width

Soft, full grain leather with rolled seams across the forefoot to provide comfort and reduce

REMOVABLE FOOTBED

FLEXIBLE

**FEATHERLITE** 



SRA: Soapy water on ceramic tiles. SRB: Glycerol on steel floor.



Propét





# GOLDA