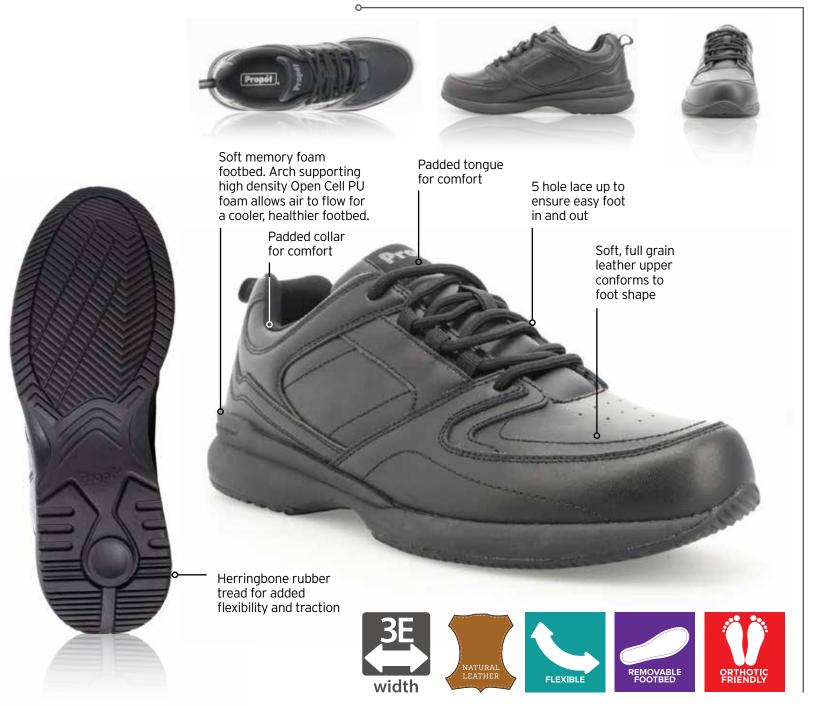

n your lower body.







#### The Rejuve Deep Heel Cup.



Cradles and controls the heel



Extends to control both medial and lateral sides of the foot.



## VIATOR STRAP

AMAA073









feet energized













Exceeds the Australian Slip Resistant Assessment for:

SRA: Soapy water on ceramic tiles.



cushioning to keep

feet energized











REMOVABLE FOOTBED

FLEXIBLE

Exceeds the Australian Slip Resistant Assessment for:

SRA: Soapy water on ceramic tiles.



# PARKER

MCA033





FLEXIBLE





## FOUR POINTS COMFORT









DOUBLE INSOLES

STRETCHABLE

OrthoLite® insoles are made with open cell, lightweight foams that create a cooler, drier shoe interior without adding unwanted bulk or weight.





## LIFEWALKER STRAP

FLEXIBLE

M3705







## LIFEWALKER SPORT

MAA272