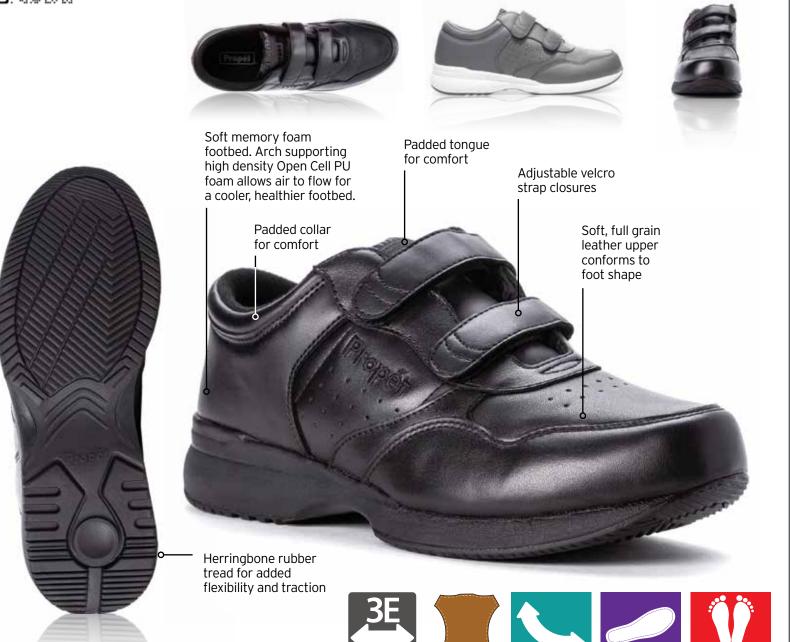

alleviate the stress and strain on your lower body.







#### The Rejuve Deep Heel Cup.



Cradles and controls the heel



Extends to control both medial and lateral sides of the foot.



## VIATOR STRAP

AMAA073









feet energized













Exceeds the Australian Slip Resistant Assessment for:

SRA: Soapy water on ceramic tiles.



cushioning to keep

feet energized











REMOVABLE FOOTBED

FLEXIBLE

Exceeds the Australian Slip Resistant Assessment for:

SRA: Soapy water on ceramic tiles.



# PARKER

MCA033





FLEXIBLE





## FOUR POINTS COMFORT









DOUBLE INSOLES

STRETCHABLE

OrthoLite® insoles are made with open cell, lightweight foams that create a cooler, drier shoe interior without adding unwanted bulk or weight.





## LIFEWALKER STRAP

FLEXIBLE

M3705







## LIFEWALKER SPORT

MAA272