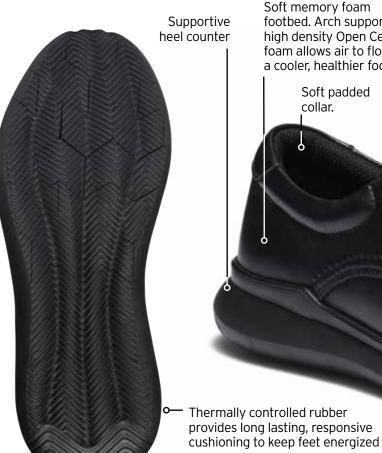

## **VERA** AWCX062

Soft memory foam Supersoft, full footbed. Arch supporting grain leather upper high density Open Cell PU conforms to foot foam allows air to flow for 5 hole lace up shape a cooler, healthier footbed. to ensure easy foot in and out Soft padded

## VIATOR STRAP

AMAA073

feet energized

Exceeds the Australian Slip Resistant Assessment for:

SRA: Soapy water on ceramic tiles.

cushioning to keep

feet energized

REMOVABLE FOOTBED

FLEXIBLE

Exceeds the Australian Slip Resistant Assessment for:

SRA: Soapy water on ceramic tiles.