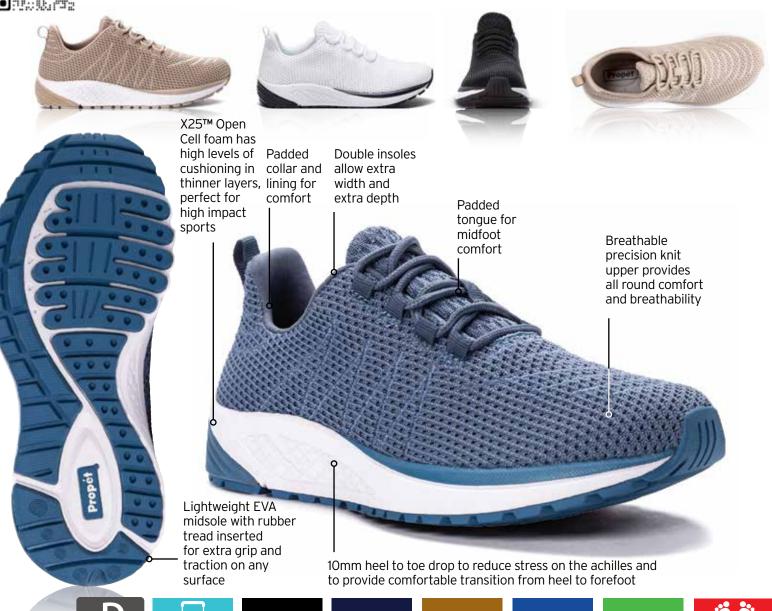

## **PRECISION KNIT**

Seamless Uppers

REMOVABLE FOOTBED

FLEXIBLE

**FEATHERLITE** 

width

Exceeds the Australian Slip Resistant Assessment for:

SRA: Soapy water on ceramic tiles.

width

Soft, full grain leather with rolled seams across the forefoot to provide comfort and reduce

REMOVABLE FOOTBED

FLEXIBLE

**FEATHERLITE** 

SRA: Soapy water on ceramic tiles. SRB: Glycerol on steel floor.

Propét