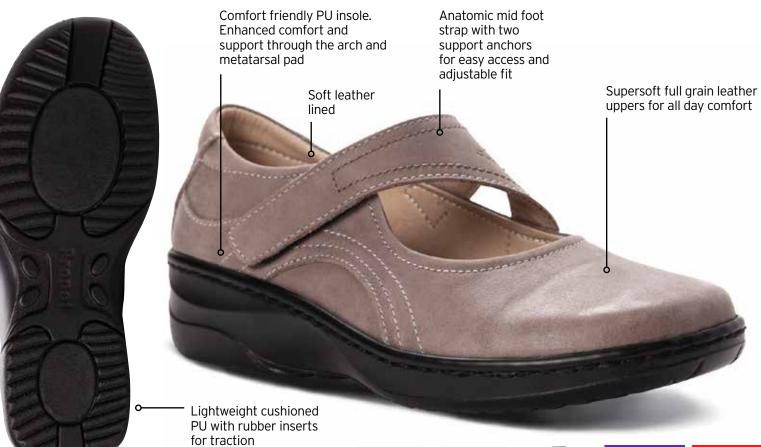

## TRAVELFIT WOMEN's

AWAT012

Podiatrist designed to allow natural movement and reduce or alleviate the stress and strain on your lower body.

#### The Rejuve Deep Heel Cup.

Cradles and controls the heel

Extends to control both medial and lateral sides of the foot.

SLIP RESISTANT

SRC RATED

PACKABLE

# Click to view. TRAVELFIT WATERPROOF

AW8040

Podiatrist designed to allow natural movement and reduce or alleviate the stress and strain on your lower body.

The Rejuve Deep Heel Cup.

Cradles and controls the heel

Extends to control both medial and lateral sides of the foot.

durability for long lasting support

Podiatrist designed Rejuve Motion