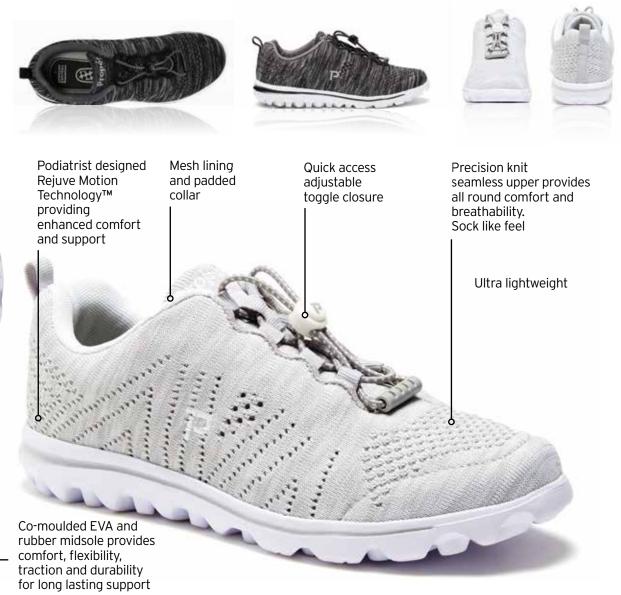

stress and strain on your lower body.













The PROPÉT VIDEO COLLECTION

Click() to view.

Or view via our YouTube channel PropetAustraliaVideos











# PROPÉT EC-5

WAA292









# TOUR KNIT

WAA11























# PROPÉT B10

























Exceeds the Australian Slip Resistant Assessment for:

SRA: Soapy water on ceramic tiles.

## TRAVEL ACTIV STRETCH

WAT024

























Exceeds the Australian Slip Resistant Assessment for:

SRA: Soapy water on ceramic tiles.



## TRAVELFIT WOMEN's

AWAT012





Podiatrist designed to allow natural movement and reduce or alleviate the stress and strain on your lower body.







#### The Rejuve Deep Heel Cup.



Cradles and controls the heel



Extends to control both medial and lateral sides of the foot.



SLIP RESISTANT

SRC RATED

PACKABLE



# Click to view. TRAVELFIT WATERPROOF

AW8040





Podiatrist designed to allow natural movement and reduce or alleviate the stress and strain on your lower body.







The Rejuve Deep Heel Cup.



Cradles and controls the heel



Extends to control both medial and lateral sides of the foot.





durability for long lasting support





Podiatrist designed Rejuve Motion











## **DELANEY ZIP**

WFV002L









## **VERA** AWCX062







Soft memory foam Supersoft, full footbed. Arch supporting grain leather upper high density Open Cell PU conforms to foot foam allows air to flow for 5 hole lace up shape a cooler, healthier footbed. to ensure easy foot in and out Soft padded



REMOVABLE FOOTBED

FLEXIBLE

**FEATHERLITE** 

width







Excee