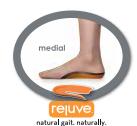

# rejuve™Natural Gait, Naturally

- Supports the foot in motion, not just when standing
- Offset heel cup holds heel in alignment to prevent overpronation
- Outriggers guide the foot from heel strike through midstance
- Prepares the foot for dynamic pushoff

#### The Rejuve Deep Heel Cup.

Cradles and controls the heel

Extends to control both medial and lateral sides of the foot.

SLIP RESISTANT

SRC RATED

PACKABLE