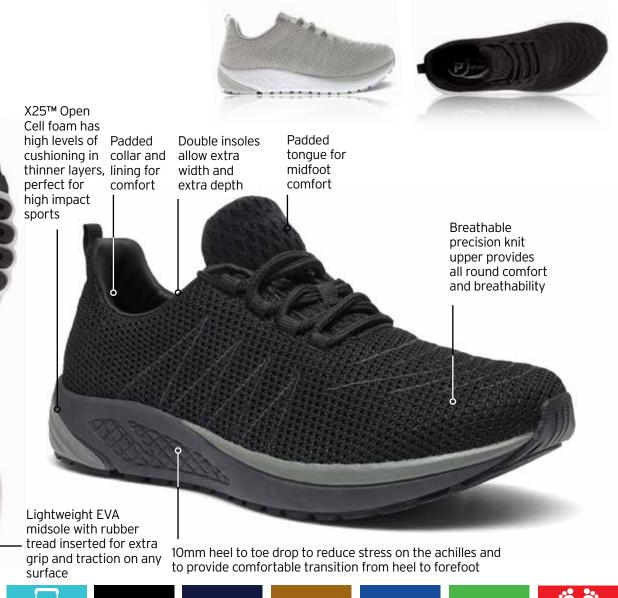

## **FEATURES**

# REMOVABLE FOOTBED

### **SUPPORTIVE**

Heel Counters Orthotic Friendly

## **SLIP RESISTANT OUTSOLES**

Meets Australian/NZ Standards SRA + SRB = SRC Rated

## **LEATHER UPPERS**

Breathable Moisture Wicking

## **PRECISION KNIT**

Seamless Uppers

## **REJUVE INSOLES**

Natural Gait Naturally

Propét Slip Resistant Series exceeds the Australian Slip Resistant Assessment: AS/NZS 2210.3:2009