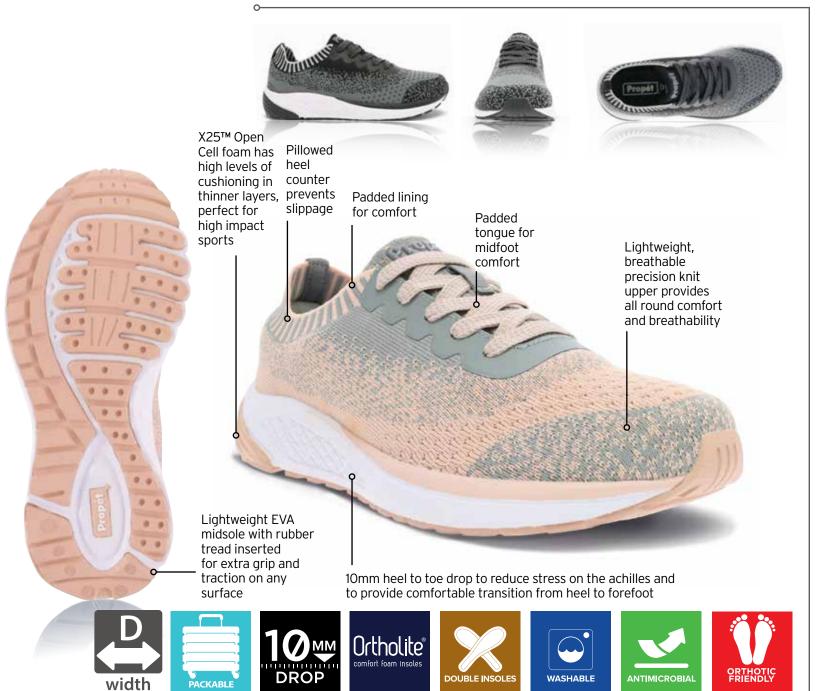

## TRAVELFIT WOMEN's

AWAT012

Podiatrist designed to allow natural movement and reduce or alleviate the stress and strain on your lower body.