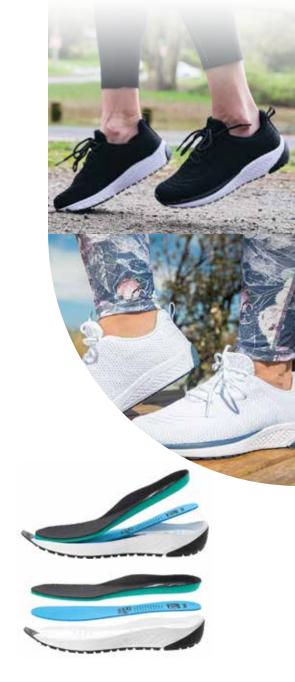

## TRAVELFIT WOMEN's

AWAT012

Podiatrist designed to allow natural movement and reduce or alleviate the stress and strain on your lower body.

# Click to view. TRAVELFIT WATERPROOF

AW8040

Podiatrist designed to allow natural movement and reduce or alleviate the stress and strain on your lower body.

The Rejuve Deep Heel Cup.

Cradles and controls the heel