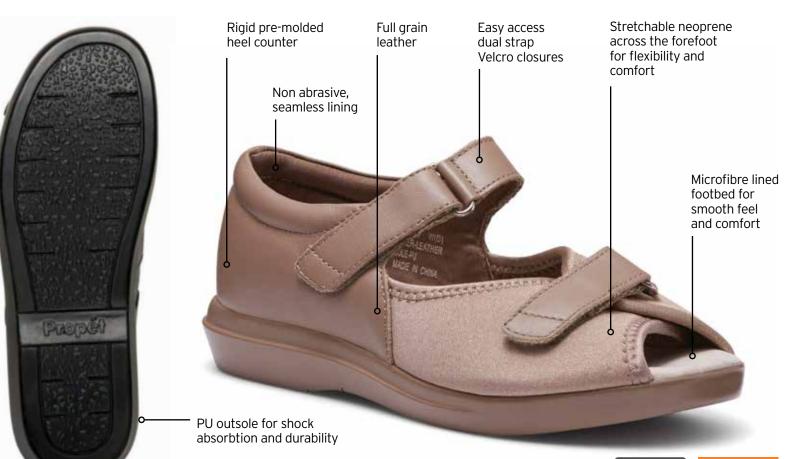

# PEDWALKER SANDAL

Department of Veteran Affairs approved footwear for war veterans, members of AUS Defence Force, AUS Federal police and their dependants.

## FOUR POINTS COMFORT

DOUBLE INSOLES

STRETCHABLE

OrthoLite® insoles are made with open cell, lightweight foams that create a cooler, drier shoe interior without adding unwanted bulk or weight.