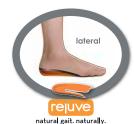

# rejuve™Natural Gait, Naturally

- Supports the foot in motion, not just when standing
- Offset heel cup holds heel in alignment to prevent overpronation
- Outriggers guide the foot from heel strike through midstance
- Prepares the foot for dynamic pushoff

#### The Rejuve Deep Heel Cup.

Cradles and controls the heel

Extends to control both medial and lateral sides of the foot.

SLIP RESISTANT

SRC RATED

PACKABLE