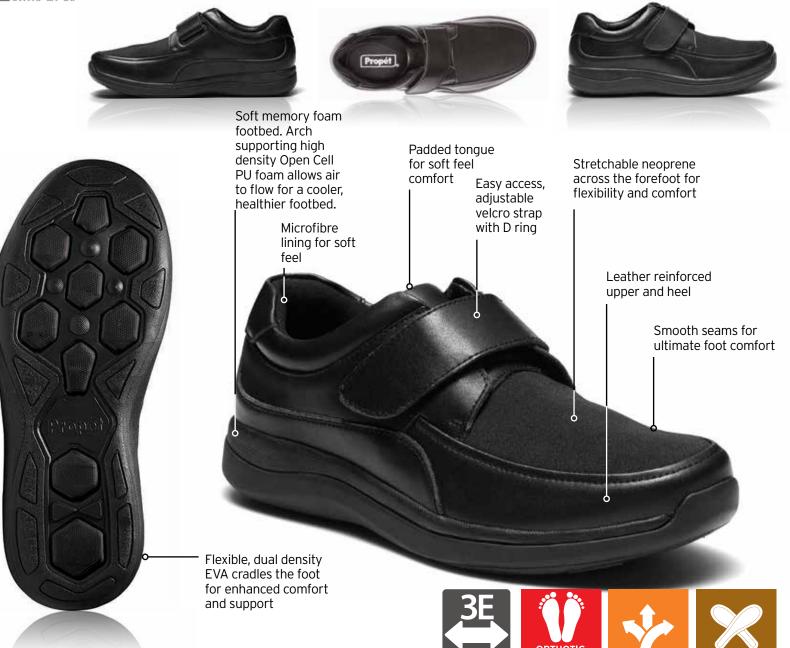

ned to allow natural movement and reduce or alleviate the stress and strain on your lower body.







#### The Rejuve Deep Heel Cup.



Cradles and controls the heel



Extends to control both medial and lateral sides of the foot.



## VIATOR STRAP

AMAA073









feet energized













Exceeds the Australian Slip Resistant Assessment for:

SRA: Soapy water on ceramic tiles.



cushioning to keep

feet energized











REMOVABLE FOOTBED

FLEXIBLE

Exceeds the Australian Slip Resistant Assessment for:

SRA: Soapy water on ceramic tiles.



# PARKER

MCA033





FLEXIBLE





## FOUR POINTS COMFORT









DOUBLE INSOLES

STRETCHABLE

OrthoLite® insoles are made with open cell, lightweight foams that create a cooler, drier shoe interior without adding unwanted bulk or weight.





## LIFEWALKER STRAP

FLEXIBLE

M3705







## LIFEWALKER SPORT

MAA272