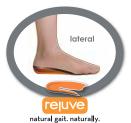

#### The Rejuve Deep Heel Cup.

Cradles and controls the heel

Extends to control both medial and lateral sides of the foot.

SLIP RESISTANT

SRC RATED

PACKABLE

Extends to control both medial and lateral sides of the foot.

durability for long lasting support

Podiatrist designed Rejuve Motion