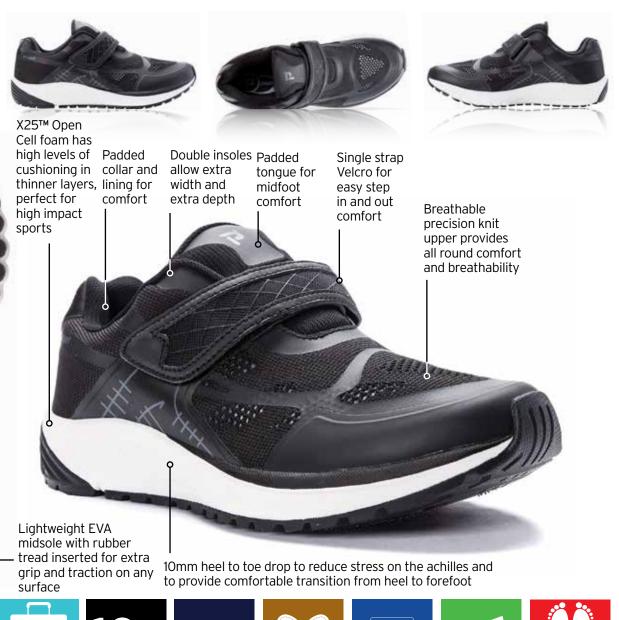

RA: Soapy water on ceramic tiles.
SRB: Glycerol on steel floor.



## EASY WALKER

W3845









Exceeds the Australian Slip Resistant Assessment for:

SRA: Soapy water on ceramic tiles.

## WASHABLE WALKER

W3840







Exceeds the Australian Slip Resistant Assessment for:

SRA: Soapy water on ceramic tiles.



## OLIVIA WPRX25





Shank reinforced PU

everyday surfaces











width

















Department of Veteran Affairs approved footwear for war veterans, members of AUS Defence Force, AUS Federal police and their dependants.



# PEDWALKER SANDAL















Department of Veteran Affairs approved footwear for war veterans, members of AUS Defence Force, AUS Federal police and their dependants.



## TOUR KNIT MEN's

MAA252





















# PROPÉT ONE STRAP

MAA023





















# PROPÉT B10

M A B 0 1 2

























Exceeds the Australian Slip Resistant Assessment for:

SRA: Soapy water on ceramic tiles.



# TRAVELFIT MEN's

AMAT012

















The Rejuve Deep Heel Cup.



Cradles and controls the heel



Extends to control both medial and lateral sides of the foot.

















## TRAVELFIT MEN's WATERPROOF

Propét



SLIP RESISTANT

**SRC RATED** 

**PACKABLE** 

WASHABLE

## rejuve™Natural Gait, Naturally

Podiatrist designed to allow natural movement and reduce or alleviate the stress and strain on your lower body.







#### The Rejuve Deep Heel Cup.



Cradles and controls the heel



Extends to control both medial and lateral sides of the foot.



## VIATOR STRAP

AMAA073









feet energized













Excee