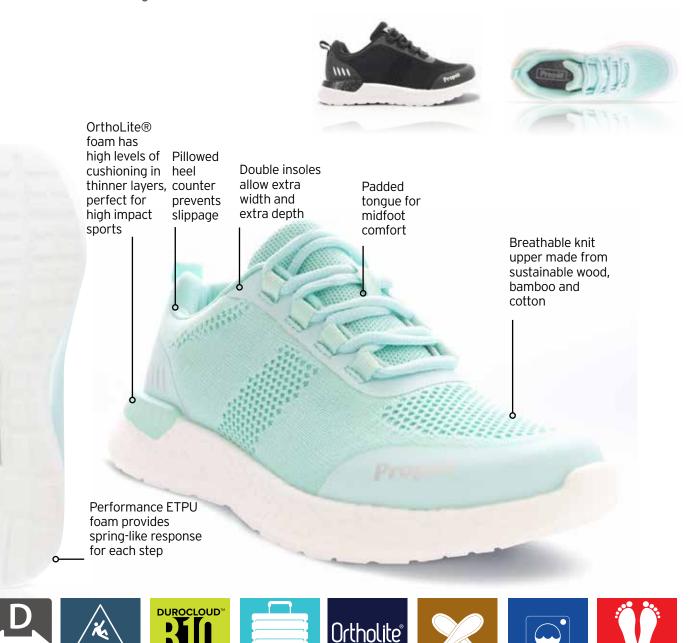

## FOUR POINTS COMFORT

DOUBLE INSOLES

STRETCHABLE

OrthoLite® insoles are made with open cell, lightweight foams that create a cooler, drier shoe interior without adding unwanted bulk or weight.