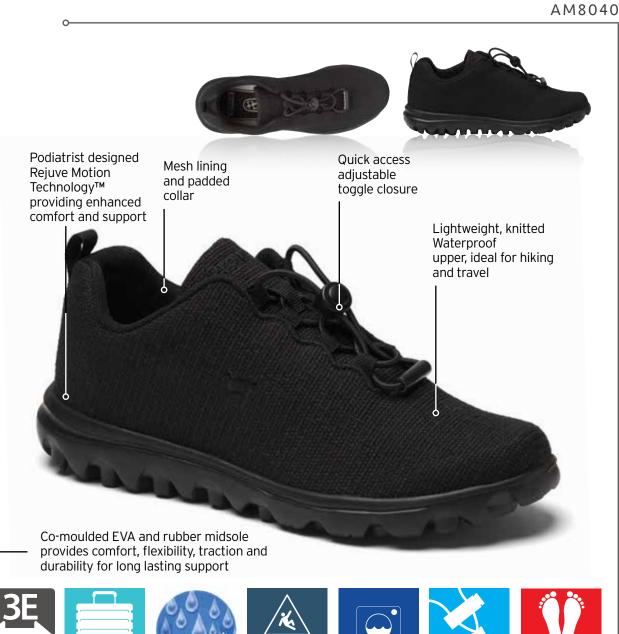

# Click to view. TRAVELFIT WATERPROOF

AW8040

Podiatrist designed to allow natural movement and reduce or alleviate the stress and strain on your lower body.

The Rejuve Deep Heel Cup.

Cradles and controls the heel

Extends to control both medial and lateral sides of the foot.

durability for long lasting support

Podiatrist designed Rejuve Motion