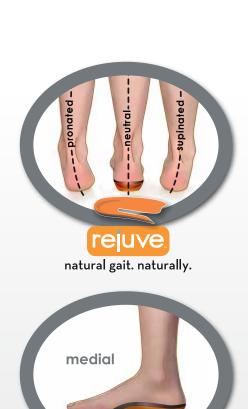

# rejuve™Natural Gait, Naturally

- Supports the foot in motion, not just when standing
- Offset heel cup holds heel in alignment to prevent overpronation
- Outriggers guide the foot from heel strike through midstance
- Prepares the foot for dynamic pushoff

Biomechanically designed to allow natural movement and reduce or alleviate the stress and strain on your lower body.

The PROPÉT VIDEO COLLECTION

Click() to view.

Or view via our YouTube channel PropetAustraliaVideos