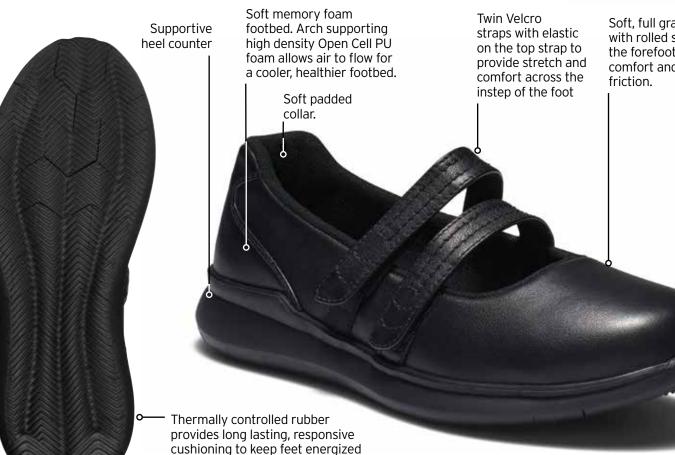

## **VERA** AWCX062

Soft memory foam Supersoft, full footbed. Arch supporting grain leather upper high density Open Cell PU conforms to foot foam allows air to flow for 5 hole lace up shape a cooler, healthier footbed. to ensure easy foot in and out Soft padded

REMOVABLE FOOTBED

FLEXIBLE

**FEATHERLITE** 

width

Exceeds the Australian Slip Resistant Assessment for:

SRA: Soapy water on ceramic tiles.

width

Soft, full grain leather with rolled seams across the forefoot to provide comfort and reduce