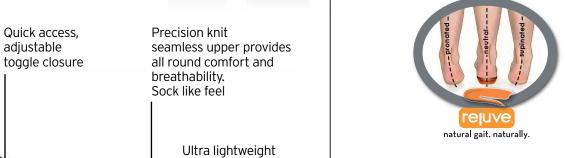

## **PRECISION KNIT**

Seamless Uppers

## **REJUVE INSOLES**

Natural Gait Naturally

Propét Slip Resistant Series exceeds the Australian Slip Resistant Assessment: AS/NZS 2210.3:2009

# rejuve™Natural Gait, Naturally

- Supports the foot in motion, not just when standing
- Offset heel cup holds heel in alignment to prevent overpronation
- Outriggers guide the foot from heel strike through midstance
- Prepares the foot for dynamic pushoff

Biomechanically designed to allow natural movement and reduce or alleviate the stress and strain on your lower body.

The PROPÉT VIDEO COLLECTION

Click() to view.

Or view via our YouTube channel PropetAustraliaVideos