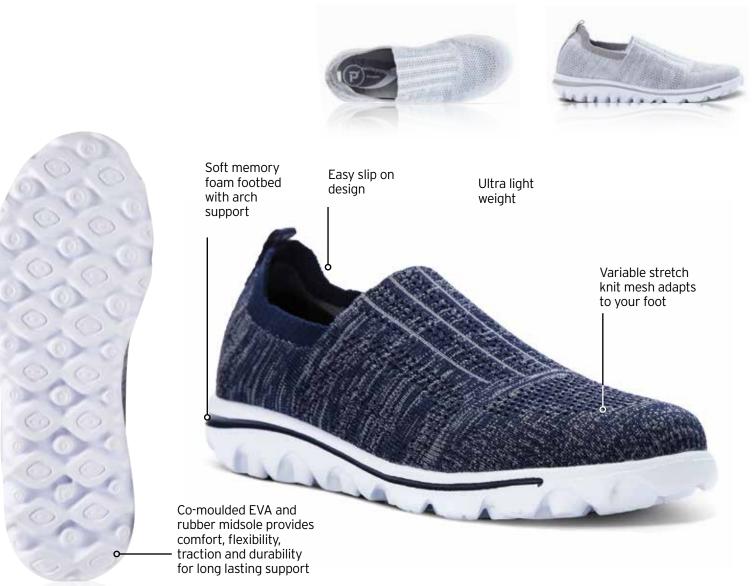

SLIP RESISTANT ASSESSMENT** 

METHOD: AS/NZS 2210.3:2009





# rejuve™Natural Gait, Naturally

- Supports the foot in motion, not just when standing
- Offset heel cup holds heel in alignment to prevent overpronation
- Outriggers guide the foot from heel strike through midstance
- Prepares the foot for dynamic pushoff



Biomechanically designed to allow natural movement and reduce or alleviate the stress and strain on your lower body.













The PROPÉT VIDEO COLLECTION

Click() to view.

Or view via our YouTube channel PropetAustraliaVideos











# PROPÉT EC-5

WAA292









# TOUR KNIT

WAA11























# PROPÉT B10

























Exceeds the Australian Slip Resistant Assessment for:

SRA: Soapy water on ceramic tiles.

## TRAVEL ACTIV STRETCH

WAT024

























Exceeds the Australian Slip Resistant Assessment for:

SRA: Soapy water on ceramic tiles.



## TRAVELFIT WOMEN's

AWAT012





Podiatrist designed to allow natural movement and reduce or alleviate the stress and strain on your lower body.







#### The Rejuve Deep Heel Cup.



Cradles and controls the heel



Extends to control both medial and lateral sides of the foot.



SLIP RESISTANT

SRC RATED

PACKABLE



# Click to view. TRAVELFIT WATERPROOF

AW8040





Podiatrist designed to allow natural movement and reduce or alleviate the stress and strain on your lower body.







The Rejuve Deep Heel Cup.



Cradles and controls the heel



Extends to control both medial and lateral sides of the foot.





durability for long lasting support





Podiatrist designe