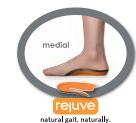

#### The Rejuve Deep Heel Cup.

Cradles and controls the heel

Extends to control both medial and lateral sides of the foot.

SLIP RESISTANT

SRC RATED

PACKABLE

#### The Rejuve Deep Heel Cup.

Cradles and controls the heel

Extends to control both medial and lateral sides of the foot.