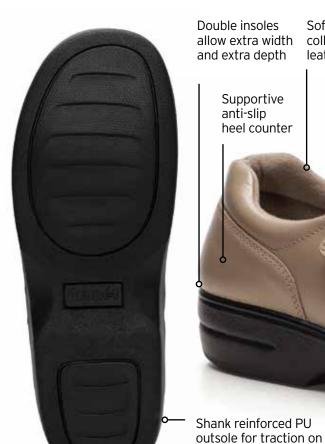

## OLIVIA WPRX25

Shank reinforced PU

everyday surfaces

width

Department of Veteran Affairs approved footwear for war veterans, members of AUS Defence Force, AUS Federal police and their dependants.